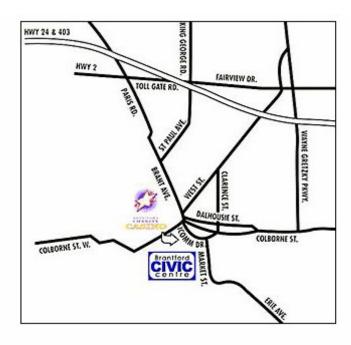

#### Map of the Show grounds:

Members of the BRTCC Show Committee would like to thank the Brantford and District Kennel and Obedience Club for invaluable help and assistance in organizing this event and providing the Match grounds.